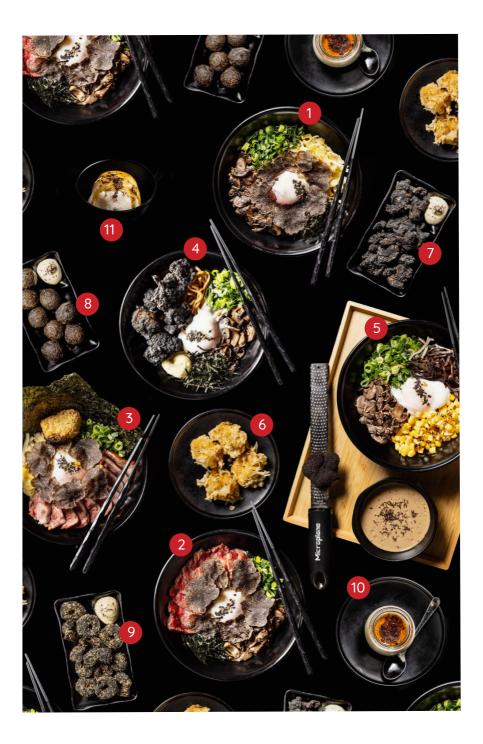

## **TRUFFLE SPECIALS**

| 1 | <b>Cheese Truffle Mazesoba</b><br>Housemade noodles, black truffle, cream, soy sauteed mushrooms,<br>mixed cheese, onsen egg, shallot, nori and sesame seeds.                                | 28   |
|---|----------------------------------------------------------------------------------------------------------------------------------------------------------------------------------------------|------|
| 2 | Duck Truffle Mazesoba<br>Housemade noodles, five-spiced duck breast, black truffle, liver croquette,<br>mixed cheese, soy sauteed mushrooms, onsen egg, shallot, nori sheet and sesame seeds | 37   |
| 3 | Wagyu Truffle Mazesoba<br>Housemade noodles, premium wagyu, black truffle, soy sauteed mushrooms,<br>onsen egg, shallot, nori and sesame seeds.                                              | 41   |
| 4 | Black "Truffle" Karaage Mazesoba<br>Housemade noodles, black chicken karaage, black truffle kewpie mayo,<br>soy sauteed mushrooms, onsen egg, shallot, nori and sesame seeds.                | 24   |
| 5 | <b>Truffle Mushroom Tsukemen</b> Contains dairy<br>Housemade noodles, black truffle dipping soup, soy sauteed mushrooms,<br>wood ear mushrooms, onsen egg, corn, shallot, and sesame seeds.  | 23   |
| 6 | Brie Tempura with Truffle Honey (4/8 Pcs) 1                                                                                                                                                  | 1/18 |
| 7 | Black "Truffle" Karaage (6 Pcs)<br>Japanese black fried chicken served with truffle mayo                                                                                                     | 14   |
| 8 | Ika Ball with Truffle Mayo<br>Japanese black squid ball                                                                                                                                      | 13   |
| 9 | Ika Karaage with Truffle Mayo<br>Japanese fried black squid rings                                                                                                                            | 16   |
|   | Change to Mushroom Multigrain Noodle + \$2                                                                                                                                                   |      |
|   | DESSERTS                                                                                                                                                                                     |      |
| 1 | <b>0 Truffle Milk Pudding</b><br>Housemade milk pudding with black truffle and truffle honey                                                                                                 | 8    |
|   | <b>11 Truffle Mochi Ice Cream</b><br>Vanilla ice cream with mochi wrap, black truffle and truffle honey                                                                                      | 10   |